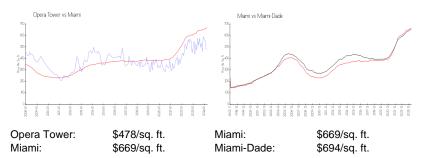

# **Market Information**

### **Inventory for Sale**

| Opera Tower | 7% |
|-------------|----|
| Miami       | 4% |
| Miami-Dade  | 3% |

# Avg. Time to Close Over Last 12 Months

| Opera Tower | 93 days |
|-------------|---------|
| Miami       | 84 days |
| Miami-Dade  | 81 days |