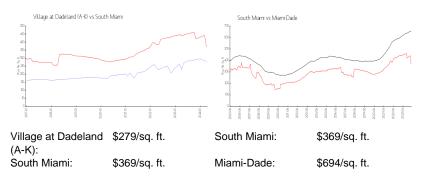

e is a baseline figure that does not take into account any specific renovation, upgrade, split, merge, or deterioration of the unit.

# **Building Information**

| Number of units:                         | 408 |
|------------------------------------------|-----|
| Number of active listings for rent:      | 0   |
| Number of active listings for sale:      | 9   |
| Building inventory for sale:             | 2%  |
| Number of sales over the last 12 months: | 11  |
| Number of sales over the last 6 months:  | 7   |
| Number of sales over the last 3 months:  | 3   |
|                                          |     |

### **Building Association Information**

Village at Dadeland Condominium Association Address: 7440 SW 82nd St, Miami, FL 33143 Phone: +1 305-667-2991

# **Market Information**



### **Inventory for Sale**

| Village at Dadeland (A-K) | 2% |
|---------------------------|----|
| South Miami               | 1% |
| Miami-Dade                | 3% |

# Avg. Time to Close Over Last 12 Months

| Village at Dadeland (A-K) | 39 days |
|---------------------------|---------|
| South Miami               | 39 days |
| Miami-Dade                | 81 days |