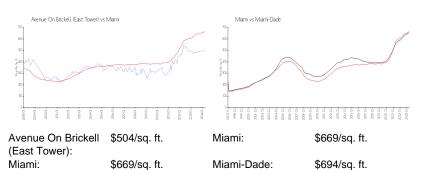

### **Market Information**

| Inventory | for | Sale |
|-----------|-----|------|
|           |     | •    |

| Avenue On Brickell (East Tower) | 4% |
|---------------------------------|----|
| Miami                           | 4% |
| Miami-Dade                      | 3% |

# Avg. Time to Close Over Last 12 Months

| Avenue On Brickell (East Tower) | 49 days |
|---------------------------------|---------|
| Miami                           | 84 days |
| Miami-Dade                      | 81 days |