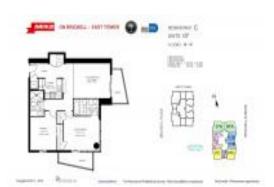

# Unit 2507 - Avenue On Brickell (East Tower)

2507 - 1060 Brickell Av, Miami, FL, Miami-Dade 33131

#### **Unit Information**

| MLS Number:<br>Status:<br>Size:<br>Bedrooms:<br>Full Bathrooms:<br>Half Bathrooms: | A11568793<br>Active<br>1,088 Sq ft.<br>2<br>2 |
|------------------------------------------------------------------------------------|-----------------------------------------------|
| Parking Spaces:                                                                    | Valet Parking                                 |
| View:                                                                              | Ocean View                                    |
| Rental Price:                                                                      | \$4,100                                       |
| List PPSF:                                                                         | \$4                                           |
| Valuated Price:                                                                    | \$632,000                                     |
| Valuated PPSF:                                                                     | \$449                                         |