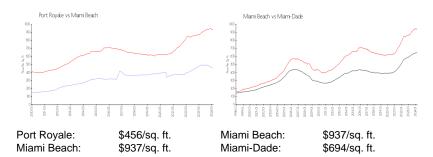

oration of the unit.

## **Building Information**

Number of units: 164
Number of active listings for rent: 0
Number of active listings for sale: 10
Building inventory for sale: 6%
Number of sales over the last 12 months: 3
Number of sales over the last 6 months: 1
Number of sales over the last 3 months: 0

### **Building Association Information**

Port Royale Condominium Inc Address: 6969 Collins Ave, Miami Beach, FL 33141 Phone: +1 305-866-0759

#### **Recent Sales**

| Unit # | Size      | Closing Date | Sale Price | PPSF  |
|--------|-----------|--------------|------------|-------|
| 1104   | 676 sq ft | Dec 2023     | \$280,000  | \$414 |
| 1412   | 676 sq ft | Nov 2023     | \$342,000  | \$506 |
| 515    | 633 sq ft | May 2023     | \$342,000  | \$540 |

#### **Market Information**



## **Inventory for Sale**

Port Royale 6%
Miami Beach 4%
Miami-Dade 3%

# Avg. Time to Close Over Last 12 Months





Port Royale 23 days Miami Beach 97 days Miami-Dade 81 days