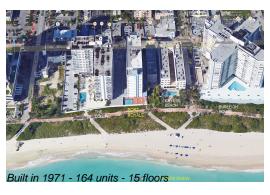

## **Building Information**

Number of units: 164
Number of active listings for rent: 0
Number of active listings for sale: 10
Building inventory for sale: 6%
Number of sales over the last 12 months: 3
Number of sales over the last 6 months: 1
Number of sales over the last 3 months: 0