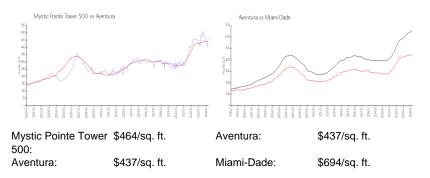

### Inventory for Sale

Mystic Pointe Tower 500

| Aventura   | 5% |
|------------|----|
| Miami-Dade | 3% |

## Avg. Time to Close Over Last 12 Months

| Mystic Pointe Tower 500 | 100 days |
|-------------------------|----------|
| Aventura                | 89 days  |
| Miami-Dade              | 81 days  |