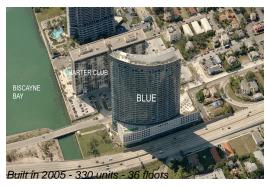

# **Building Information**

Number of units: 330
Number of active listings for rent: 8
Number of active listings for sale: 18
Building inventory for sale: 5%
Number of sales over the last 12 months: 19
Number of sales over the last 6 months: 9
Number of sales over the last 3 months: 2