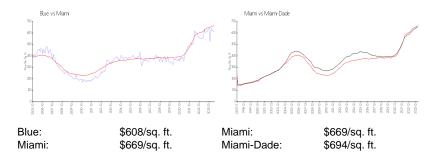

### **Inventory for Sale**

 Blue
 5%

 Miami
 4%

 Miami-Dade
 3%

### Avg. Time to Close Over Last 12 Months

Blue 73 days Miami 84 days Miami-Dade 81 days