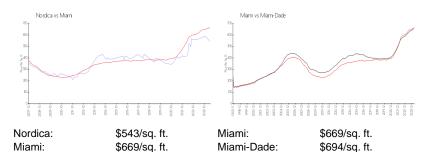

- Nordica

1008 - 2525 SW 3 Av, Miami, FL, Miami-Dade 33129

#### **Unit Information**

 MLS Number:
 A11568931

 Status:
 Active

 Size:
 1,059 Sq ft.

Bedrooms: 2 Full Bathrooms: 2

Half Bathrooms:

Parking Spaces: 1 Space,2 Spaces, Valet Parking

View:

Rental Price: \$4,000 List PPSF: \$4 Valuated Price: \$586,000 Valuated PPSF: \$553

The above valuated price is a baseline figure that does not take into account any specific renovation, upgrade, split, merge, or deterioration of the unit.

# **Building Information**

Number of units:128Number of active listings for rent:2Number of active listings for sale:7Building inventory for sale:5%Number of sales over the last 12 months:4Number of sales over the last 6 months:1Number of sales over the last 3 months:0

#### **Market Information**



## **Inventory for Sale**

 Nordica
 5%

 Miami
 4%

 Miami-Dade
 3%

### Avg. Time to Close Over Last 12 Months

Nordica 96 days Miami 84 days Miami-Dade 81 days