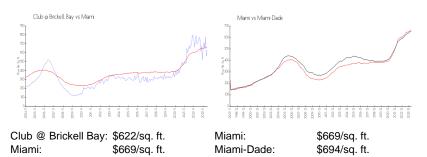

#### **Market Information**

#### **Inventory for Sale**

| Club @ Brickell Bay | 9% |
|---------------------|----|
| Miami               | 4% |
| Miami-Dade          | 3% |

## Avg. Time to Close Over Last 12 Months

| Club @ Brickell Bay | 68 days |
|---------------------|---------|
| Miami               | 84 days |
| Miami-Dade          | 81 days |