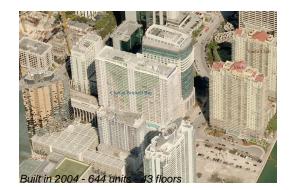

# **Building Information**

| Number of units:                         | 643 |
|------------------------------------------|-----|
| Number of active listings for rent:      | 36  |
| Number of active listings for sale:      | 55  |
| Building inventory for sale:             | 8%  |
| Number of sales over the last 12 months: | 28  |
| Number of sales over the last 6 months:  | 9   |
| Number of sales over the last 3 months:  | 3   |
|                                          |     |

# **Building Association Information**

The Club at Brickell Bay Condo Association 305.503.2400