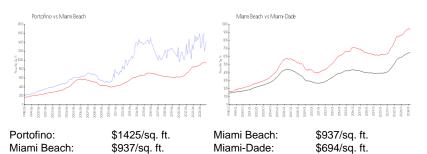

#### **Market Information**

| Portofino   | 5% |
|-------------|----|
| Miami Beach | 4% |
| Miami-Dade  | 3% |

## Avg. Time to Close Over Last 12 Months

| Portofino   | 186 days |
|-------------|----------|
| Miami Beach | 97 days  |
| Miami-Dade  | 81 days  |