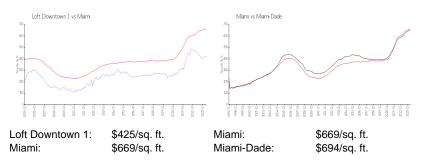

#### **Inventory for Sale**

| Loft Downtown 1 | 4% |
|-----------------|----|
| Miami           | 4% |
| Miami-Dade      | 3% |