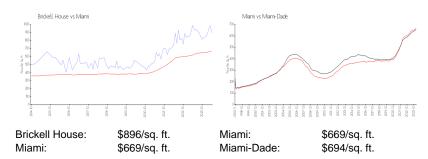

 List PPSF:
 \$5

 Valuated Price:
 \$1,195,000

 Valuated PPSF:
 \$914

The above valuated price is a baseline figure that does not take into account any specific renovation, upgrade, split, merge, or deterioration of the unit.