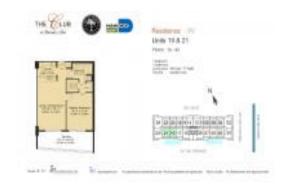

# Unit 1519 - Club @ Brickell Bay

1519 - 1200 Brickell Bay Dr, Miami, FL, Miami-Dade 33131

#### **Unit Information**

 MLS Number:
 A11569009

 Status:
 Active

 Size:
 825 Sq ft.

 Bedrooms:
 1

Full Bathrooms:

Half Bathrooms:
Parking Spaces: Assigned Parking,Covered Parking

View: Pool Area View

 Rental Price:
 \$3,300

 List PPSF:
 \$4

 Valuated Price:
 \$406,000

 Valuated PPSF:
 \$492

The above valuated price is a baseline figure that does not take into account any specific renovation, upgrade, split, merge, or deterioration of the unit.