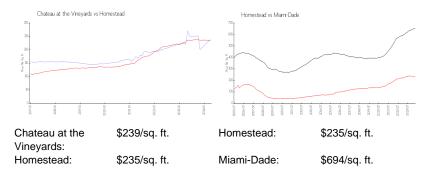

 List PPSF:
 \$245

 Valuated Price:
 \$394,000

 Valuated PPSF:
 \$239

The above valuated price is a baseline figure that does not take into account any specific renovation, upgrade, split, merge, or deterioration of the unit.