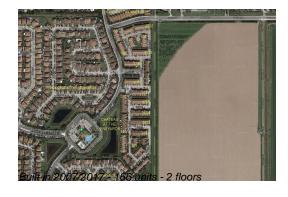

Number of units: 166
Number of active listings for rent: 0
Number of active listings for sale: 5
Building inventory for sale: 3%
Number of sales over the last 12 months: 8
Number of sales over the last 6 months: 0
Number of sales over the last 3 months: 0