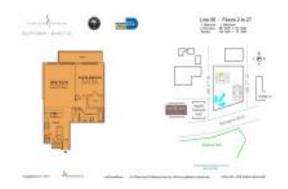

# **Unit 2606 - Everglades (South Tower)**

2606 - 253 NE 2 St, Miami, FL, Miami-Dade 33132

#### **Unit Information**

 MLS Number:
 A11569114

 Status:
 Active

 Size:
 806 Sq ft.

 Bedrooms:
 1

 Evil Pathogona
 4

Full Bathrooms:

Half Bathrooms:

Parking Spaces: 1 Space, Assigned Parking, Covered

 View:
 Parking

 Voley:
 Other View

 Rental Price:
 \$3,000

 List PPSF:
 \$4

 Valuated Price:
 \$400,000

 Valuated PPSF:
 \$496

The above valuated price is a baseline figure that does not take into account any specific renovation, upgrade, split, merge, or deterioration of the unit.