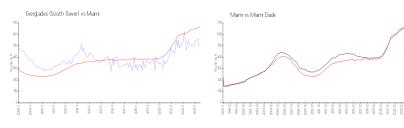

#### **Market Information**

Everglades (South \$497/sq. ft. Miami: \$669/sq. ft.

Tower):

Miami: \$669/sq. ft. Miami-Dade: \$694/sq. ft.