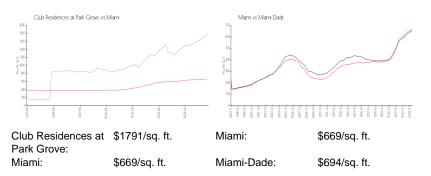

#### **Market Information**

| Club Residences at Park Grove | 2% |
|-------------------------------|----|
| Miami                         | 4% |
| Miami-Dade                    | 3% |