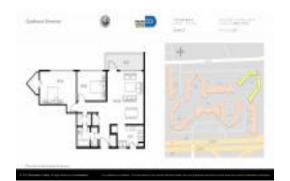

# Unit 7737 SW 88th St # C312 - Dadeland Breezes (aka Paradise at Dadeland) A-F

7737 SW 88th St # C312 - 7701 SW 88 St, Kendall, FL, Miami-Dade 33143

#### **Unit Information**

 MLS Number:
 A11569170

 Status:
 Active

 Size:
 980 Sq ft.

 Bedrooms:
 2

 Full Bathrooms:
 1

Half Bathrooms:

Parking Spaces: 2 Spaces, Assigned Parking

View:

 Rental Price:
 \$2,100

 List PPSF:
 \$2

 Valuated Price:
 \$281,000

 Valuated PPSF:
 \$287

The above valuated price is a baseline figure that does not take into account any specific renovation, upgrade, split, merge, or deterioration of the unit.