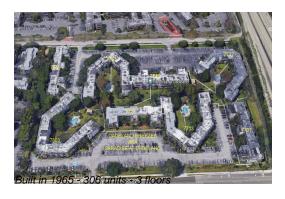

Number of units: 306
Number of active listings for rent: 0
Number of active listings for sale: 0
Building inventory for sale: 0%
Number of sales over the last 12 months: 4
Number of sales over the last 6 months: 2
Number of sales over the last 3 months: 1

## **Building Association Information**

Paradise At Dadeland Condominiums 7725 SW 88th St Ste A120 Miami, FL 33156 Phone number (305) 270-1099