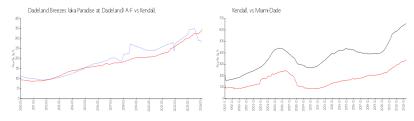

### **Market Information**

Dadeland Breezes \$283/sq. ft. Kendall: \$345/sq. ft.

(aka Paradise at Dadeland) A-F:

Kendall: \$345/sq. ft. Miami-Dade: \$694/sq. ft.

**Inventory for Sale** 

Dadeland Breezes (aka Paradise at 0%

Dadeland) A-F

Kendall 1% Miami-Dade 3%

## Avg. Time to Close Over Last 12 Months

Dadeland Breezes (aka Paradise at 62 days

Dadeland) A-F

Kendall 27 days