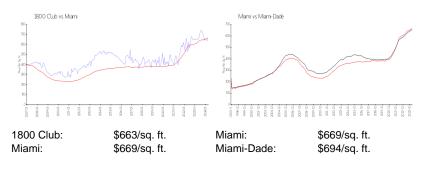

#### **Market Information**

### **Inventory for Sale**

| 1800 Club  | 1% |
|------------|----|
| Miami      | 4% |
| Miami-Dade | 3% |