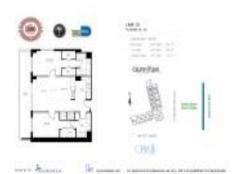

#### **Unit Information**

MLS Number: Status: Size: Bedrooms: Full Bathrooms: Half Bathrooms: Parking Spaces:

View: List Price: List PPSF: Valuated Price: Valuated PPSF: A11569215 Active 1,144 Sq ft. 2 2

2 Or More Spaces,Covered Parking,Valet Parking

\$799,999 \$699 \$565,000 \$646

The above valuated price is a baseline figure that does not take into account any specific renovation, upgrade, split, merge, or deterioration of the unit.