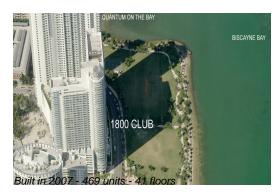

# Unit 3010 - 1800 Club

3010 - 1800 N Bayshore Dr, Miami, FL, Miami-Dade 33132

#### **Building Information**

| Number of units:                         | 469 |
|------------------------------------------|-----|
| Number of active listings for rent:      | 24  |
| Number of active listings for sale:      | 7   |
| Building inventory for sale:             | 1%  |
| Number of sales over the last 12 months: | 21  |
| Number of sales over the last 6 months:  | 9   |
| Number of sales over the last 3 months:  | 3   |
|                                          |     |