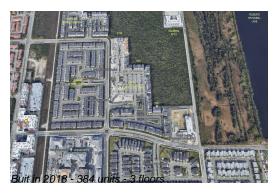

## **Building Information**

Number of units: 384
Number of active listings for rent: 0
Number of active listings for sale: 9
Building inventory for sale: 2%
Number of sales over the last 12 months: 20
Number of sales over the last 6 months: 10
Number of sales over the last 3 months: 5

### **Building Association Information**

Apex at Park Central Address: 8195 NW 104th Ave,

Doral, FL 33178

Phone: +1 855-777-3414