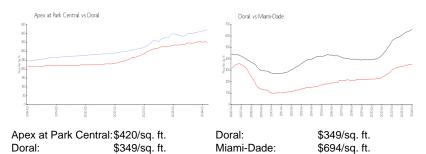

 Rental Price:
 \$2,900

 List PPSF:
 \$3

 Valuated Price:
 \$480,000

 Valuated PPSF:
 \$423

The above valuated price is a baseline figure that does not take into account any specific renovation, upgrade, split, merge, or deterioration of the unit.

#### **Inventory for Sale**

Apex at Park Central 2% Doral 2% Miami-Dade 3%