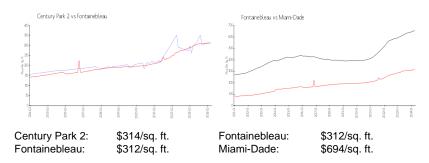

#### **Unit Information**

A11569310 MLS Number: Status: Active Size: 1,426 Sq ft.

Bedrooms: 3 Full Bathrooms: Half Bathrooms:

1 Space, Additional Spaces Available Parking Spaces:

View:

Rental Price: \$3,000 List PPSF: \$2 Valuated Price: \$445,000 Valuated PPSF: \$312

The above valuated price is a baseline figure that does not take into account any specific renovation, upgrade, split, merge, or deterioration of the unit.

Number of units: 373 Number of active listings for rent: 0 Number of active listings for sale: 1 Building inventory for sale: 0% Number of sales over the last 12 months: Number of sales over the last 6 months: Number of sales over the last 3 months: