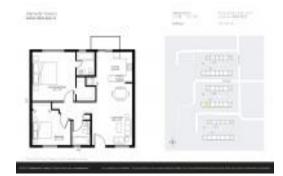

#### **Unit Information**

 MLS Number:
 A11569351

 Status:
 Active

 Size:
 812 Sq ft.

 Bedrooms:
 2

 Full Bathrooms:
 2

Half Bathrooms:

Parking Spaces: 1 Space, Guest Parking