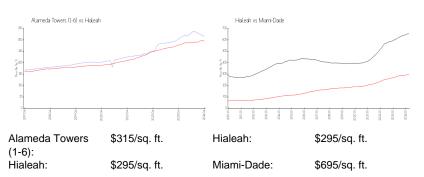

## Inventory for Sale

| Alameda Towers (1-6) | 1% |
|----------------------|----|
| Hialeah              | 1% |
| Miami-Dade           | 3% |

## Avg. Time to Close Over Last 12 Months

| Alameda Towers (1-6) | 32 days |
|----------------------|---------|
| Hialeah              | 27 days |
| Miami-Dade           | 81 days |