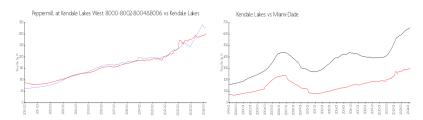

# Unit C102 - Peppermill at Kendale Lakes West 8000-8002-8004&8006

C102 - 8000 SW 149 Ave, Kendale Lakes, FL, Miami-Dade 33193

#### **Unit Information**

 MLS Number:
 A11569378

 Status:
 Active

 Size:
 827 Sq ft.

 Bedrooms:
 2

 Full Bathrooms:
 2

Half Bathrooms:

Parking Spaces: 1 Space, Assigned Parking, Guest Parking

View: Garden View, Other View

 Rental Price:
 \$2,250

 List PPSF:
 \$3

 Valuated Price:
 \$266,000

 Valuated PPSF:
 \$322

The above valuated price is a baseline figure that does not take into account any specific renovation, upgrade, split, merge, or deterioration of the unit.