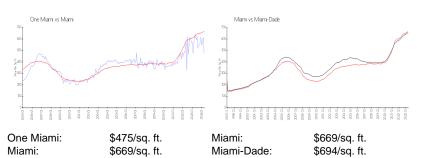

#### **Inventory for Sale**

| One Miami  | 6% |
|------------|----|
| Miami      | 4% |
| Miami-Dade | 3% |

# Avg. Time to Close Over Last 12 Months

| One Miami  | 76 days |
|------------|---------|
| Miami      | 84 days |
| Miami-Dade | 81 days |