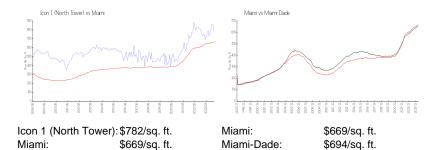

#### **Inventory for Sale**

 Icon 1 (North Tower)
 5%

 Miami
 4%

 Miami-Dade
 3%