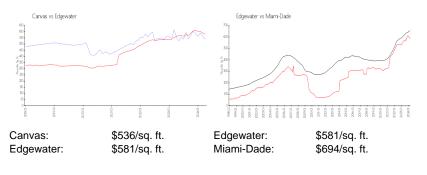

## **Inventory for Sale**

| Canvas     | 6% |
|------------|----|
| Edgewater  | 4% |
| Miami-Dade | 3% |

## Avg. Time to Close Over Last 12 Months

| Canvas     | 112 days |
|------------|----------|
| Edgewater  | 88 days  |
| Miami-Dade | 81 days  |

Mail month in