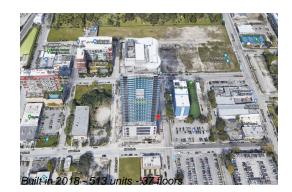

# Unit 1904 - Canvas

1904 - 1600 NE 1 Ave, Edgewater, FL, Miami-Dade 33132

#### **Building Information**

| Number of units:                         | 513 |
|------------------------------------------|-----|
| Number of active listings for rent:      | 0   |
| Number of active listings for sale:      | 29  |
| Building inventory for sale:             | 5%  |
| Number of sales over the last 12 months: | 48  |
| Number of sales over the last 6 months:  | 17  |
| Number of sales over the last 3 months:  | 13  |