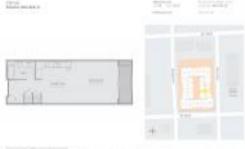

# Unit 1904 - Canvas

1904 - 1600 NE 1 Ave, Edgewater, FL, Miami-Dade 33132

#### **Unit Information**

| MLS Number:<br>Status:<br>Size: | A11569412<br>Pending<br>582 Sq ft. |
|---------------------------------|------------------------------------|
| Bedrooms:                       |                                    |
| Full Bathrooms:                 | 1                                  |
| Half Bathrooms:                 |                                    |
| Parking Spaces:                 |                                    |
| View:                           |                                    |
| Rental Price:                   | \$2,450                            |
| List PPSF:                      | \$4                                |
| Valuated Price:                 | \$296,000                          |
| Valuated PPSF:                  | \$509                              |
|                                 |                                    |