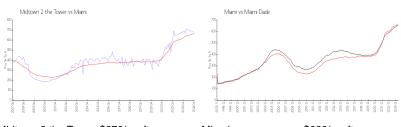

### **Market Information**

Midtown 2 the Tower:\$676/sq. ft. Miami: \$669/sq. ft. Miami: \$669/sq. ft. Miami-Dade: \$694/sq. ft.