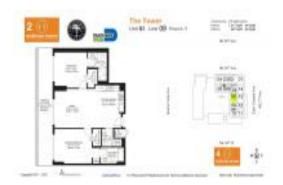

# Unit H1608 - Midtown 2 the Tower

H1608 - 3470 E Coast Av, Miami, FL, Miami-Dade 33137

#### **Unit Information**

 MLS Number:
 A11569456

 Status:
 Active

 Size:
 1,017 Sq ft.

Bedrooms: 2 Full Bathrooms: 2 Half Bathrooms: 1

Parking Spaces:

View:

 Rental Price:
 \$4,000

 List PPSF:
 \$4

 Valuated Price:
 \$642,000

 Valuated PPSF:
 \$631

The above valuated price is a baseline figure that does not take into account any specific renovation, upgrade, split, merge, or deterioration of the unit.