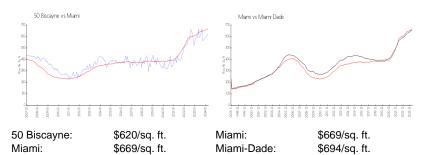

### **Market Information**

| 50 Biscayne | 3% |
|-------------|----|
| Miami       | 4% |
| Miami-Dade  | 3% |

### Avg. Time to Close Over Last 12 Months

| 50 Biscayne | 60 days |
|-------------|---------|
| Miami       | 84 days |
| Miami-Dade  | 81 days |