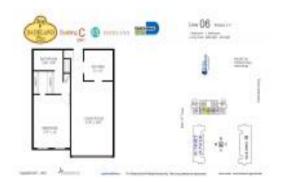

## Unit C406 - Dadeland Place C

C406 - 9001 SW 77 Av, Pinecrest, FL, Miami-Dade 33156

#### **Unit Information**

 MLS Number:
 A11569470

 Status:
 Active

 Size:
 699 Sq ft.

 Bedrooms:
 1

Full Bathrooms:

Half Bathrooms:

Parking Spaces: 1 Space,Guest Parking

View:

 Rental Price:
 \$2,000

 List PPSF:
 \$3

 Valuated Price:
 \$248,000

 Valuated PPSF:
 \$355

The above valuated price is a baseline figure that does not take into account any specific renovation, upgrade, split, merge, or deterioration of the unit.