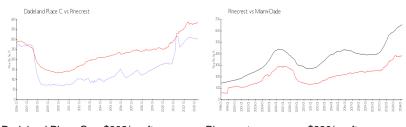

### **Market Information**

Dadeland Place C: \$302/sq. ft. Pinecrest: \$380/sq. ft. Pinecrest: \$380/sq. ft. Miami-Dade: \$694/sq. ft.