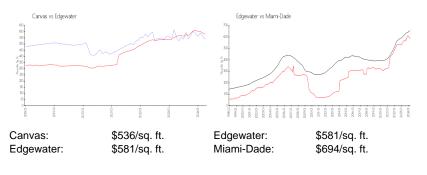

## **Inventory for Sale**

| Canvas     | 6% |
|------------|----|
| Edgewater  | 4% |
| Miami-Dade | 3% |

## Avg. Time to Close Over Last 12 Months

| Canvas     | 112 days |
|------------|----------|
| Edgewater  | 88 days  |
| Miami-Dade | 81 days  |

Mail marks in