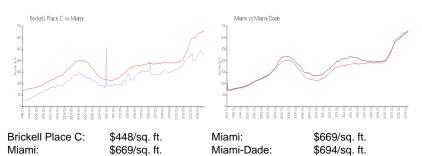

#### **Market Information**

| Brickell Place C | 1% |
|------------------|----|
| Miami            | 4% |
| Miami-Dade       | 3% |
|                  |    |