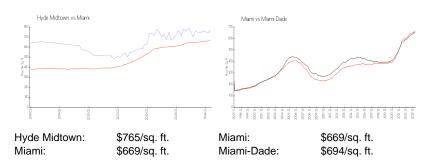

View:

 Rental Price:
 \$3,100

 List PPSF:
 \$5

 Valuated Price:
 \$464,000

 Valuated PPSF:
 \$679

The above valuated price is a baseline figure that does not take into account any specific renovation, upgrade, split, merge, or deterioration of the unit.

#### **Inventory for Sale**

 Hyde Midtown
 7%

 Miami
 4%

 Miami-Dade
 3%