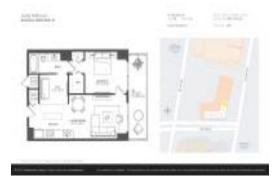

#### **Unit Information**

 MLS Number:
 A11569566

 Status:
 Active

 Size:
 683 Sq ft.

 Bedrooms:
 1

Full Bathrooms:

Half Bathrooms:

Parking Spaces: 1 Space, Valet Parking