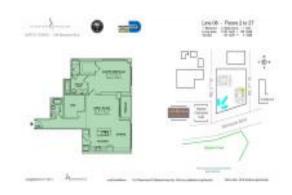

# Unit 1708 - Everglades (North Tower)

1708 - 244 Biscayne Blvd, Miami, FL, Miami-Dade 33132

# **Unit Information**

| MLS Number:<br>Status:<br>Size:<br>Bedrooms:<br>Full Bathrooms:<br>Half Bathrooms:<br>Parking Spaces:<br>View: | A11569579<br>Active<br>1,006 Sq ft.<br>2<br>2 |
|----------------------------------------------------------------------------------------------------------------|-----------------------------------------------|
| Rental Price:                                                                                                  | \$4,000                                       |
| List PPSF:                                                                                                     | \$4                                           |
| Valuated Price:                                                                                                | \$498,000                                     |
| Valuated PPSF:                                                                                                 | \$495                                         |