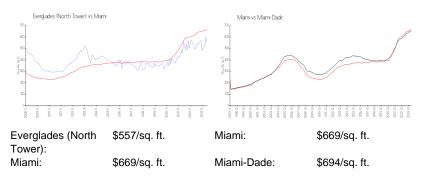

#### **Inventory for Sale**

| Everglades (North Tower) | 3% |
|--------------------------|----|
| Miami                    | 4% |
| Miami-Dade               | 3% |