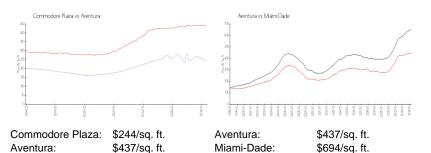

## Inventory for Sale

| Commodore Plaza | 8% |
|-----------------|----|
| Aventura        | 5% |
| Miami-Dade      | 3% |

States - States - States

## Avg. Time to Close Over Last 12 Months

| Commodore Plaza | 104 days |
|-----------------|----------|
| Aventura        | 89 days  |
| Miami-Dade      | 81 days  |