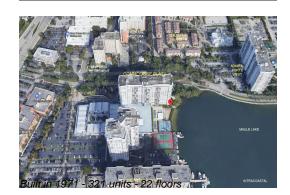

#### **Building Information**

| Number of units:                         | 321 |
|------------------------------------------|-----|
| Number of active listings for rent:      | 0   |
| Number of active listings for sale:      | 25  |
| Building inventory for sale:             | 7%  |
| Number of sales over the last 12 months: | 24  |
| Number of sales over the last 6 months:  | 9   |
| Number of sales over the last 3 months:  | 6   |

## **Building Association Information**

Commodore Plaza Condominium Address: 2780 NE 183rd St, Aventura, FL 33160 Telephone : +1 305-931-5217