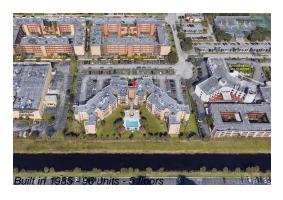

# Unit 209 - Versailles Plaza

209 - 1820 W 53 St, Hialeah, FL, Miami-Dade 33012

# **Building Information**

Number of units: 96 Number of active listings for rent: 0 Number of active listings for sale: 3 Building inventory for sale: 3% Number of sales over the last 12 months: Number of sales over the last 6 months: Number of sales over the last 3 months: