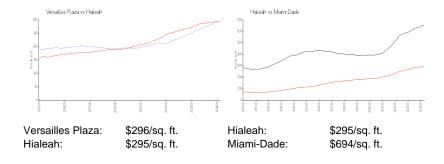

# **Market Information**

### **Inventory for Sale**

Versailles Plaza 3% Hialeah 1% Miami-Dade 3%

### Avg. Time to Close Over Last 12 Months

Versailles Plaza 81 days Hialeah 28 days Miami-Dade 81 days