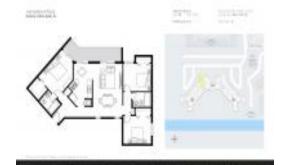

# Unit 209 - Versailles Plaza

209 - 1820 W 53 St, Hialeah, FL, Miami-Dade 33012

#### **Unit Information**

MLS Number: A11569610 Status: Active Size: 994 Sq ft. Bedrooms: 3 2

Full Bathrooms:

Half Bathrooms:

2 Or More Spaces, Guest Parking Parking Spaces:

View:

List Price: \$295,000 List PPSF: \$297 Valuated Price: \$291,000 Valuated PPSF: \$293