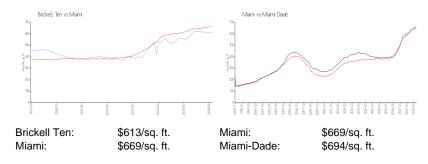

## **Inventory for Sale**

 Brickell Ten
 5%

 Miami
 4%

 Miami-Dade
 3%

### Avg. Time to Close Over Last 12 Months

Brickell Ten 124 days Miami 84 days Miami-Dade 81 days