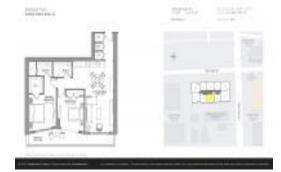

## Unit 1501 - Brickell Ten

1501 - 1010 SW 2 Ave, Miami, FL, Miami-Dade 33130

#### **Unit Information**

 MLS Number:
 A11569634

 Status:
 Active

 Size:
 933 Sq ft.

 Bedrooms:
 2

 Full Bathrooms:
 2

Half Bathrooms:

Parking Spaces: 1 Space