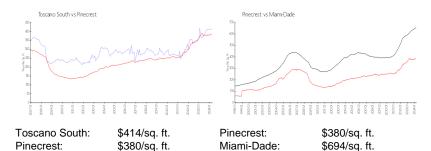

# **Market Information**

### **Inventory for Sale**

Toscano South 2% Pinecrest 2% Miami-Dade 3%

### Avg. Time to Close Over Last 12 Months

Toscano South 67 days Pinecrest 52 days Miami-Dade 81 days