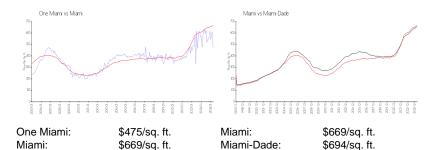

### **Inventory for Sale**

 One Miami
 6%

 Miami
 4%

 Miami-Dade
 3%

### Avg. Time to Close Over Last 12 Months

One Miami 76 days Miami 84 days Miami-Dade 81 days