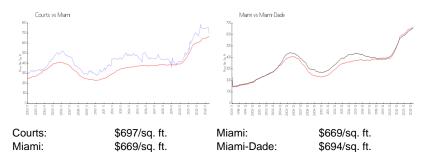

# **Inventory for Sale**

 Courts
 2%

 Miami
 4%

 Miami-Dade
 3%

# Avg. Time to Close Over Last 12 Months

Courts 83 days Miami 84 days Miami-Dade 81 days