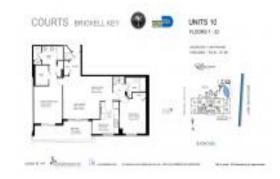

# Unit 1410 - Courts

1410 - 801 Brickell Key Blvd, Miami, FL, Miami-Dade 33131

#### **Unit Information**

 MLS Number:
 A11569727

 Status:
 Active

 Size:
 1,303 Sq ft.

Bedrooms: 2 Full Bathrooms: 2

Half Bathrooms:

Parking Spaces: Assigned Parking, Covered Parking, Valet

Parking

View: Bay, Canal, Tennis Court View

 Rental Price:
 \$5,800

 List PPSF:
 \$4

 Valuated Price:
 \$832,000

 Valuated PPSF:
 \$639

The above valuated price is a baseline figure that does not take into account any specific renovation, upgrade, split, merge, or deterioration of the unit.