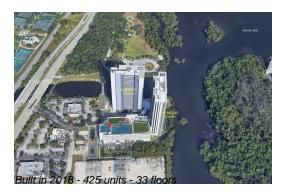

# Unit 1517 - Harbour North & South (The)

1517 - 16385 Biscayne Blvd, North Miami Beach, FL, Miami-Dade 33160

#### **Building Information**

| Number of units:                         | 425 |
|------------------------------------------|-----|
| Number of active listings for rent:      | 0   |
| Number of active listings for sale:      | 31  |
| Building inventory for sale:             | 7%  |
| Number of sales over the last 12 months: | 30  |
| Number of sales over the last 6 months:  | 11  |
| Number of sales over the last 3 months:  | 5   |