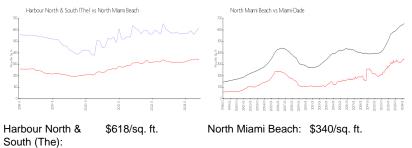

### **Market Information**

\$694/sq. ft.

| North Miami Beach: | \$340/sq. ft. | Miami-Dade: |
|--------------------|---------------|-------------|