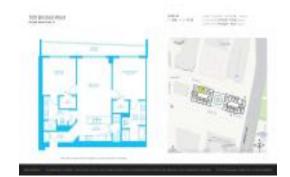

# Unit 3503 - 500 Brickell West Tower

3503 - 55 SE 6 St, Miami, FL, Miami-Dade 33131

#### **Unit Information**

 MLS Number:
 A11569745

 Status:
 Active

 Size:
 1,111 Sq ft.

Bedrooms: 2 Full Bathrooms: 2

Half Bathrooms:

Parking Spaces: 1 Space, Assigned Parking, Covered

Parking

View: Bay,Other View,River

 Rental Price:
 \$4,100

 List PPSF:
 \$4

 Valuated Price:
 \$633,000

 Valuated PPSF:
 \$570

The above valuated price is a baseline figure that does not take into account any specific renovation, upgrade, split, merge, or deterioration of the unit.