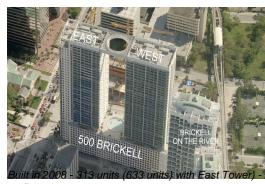

# **Building Information**

Number of units: 313
Number of active listings for rent: 22
Number of active listings for sale: 11
Building inventory for sale: 3%
Number of sales over the last 12 months: 23
Number of sales over the last 6 months: 12
Number of sales over the last 3 months: 5

### Avg. Time to Close Over Last 12 Months

500 Brickell West Tower 56 days Miami 84 days Miami-Dade 81 days

43 floors