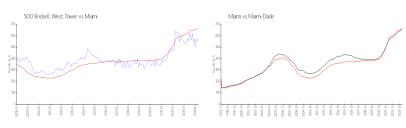

#### **Market Information**

500 Brickell West \$574

\$574/sq. ft.

Miami:

\$669/sq. ft.

Tower: Miami:

\$669/sq. ft.

Miami-Dade:

\$694/sq. ft.