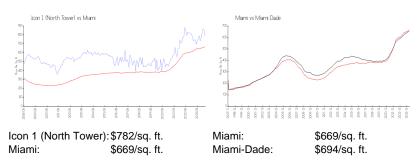

## **Inventory for Sale**

| Icon 1 (North Tower) | 5% |
|----------------------|----|
| Miami                | 4% |
| Miami-Dade           | 3% |

## Avg. Time to Close Over Last 12 Months

| Icon 1 (North Tower) | 96 days |
|----------------------|---------|
| Miami                | 84 days |
| Miami-Dade           | 81 days |