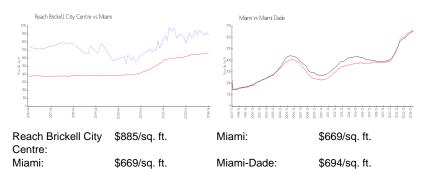

### **Inventory for Sale**

| Reach Brickell City Centre | 7% |
|----------------------------|----|
| Miami                      | 4% |
| Miami-Dade                 | 3% |