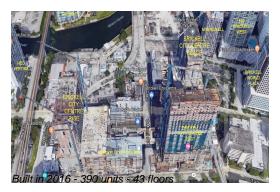

## **Building Information**

Number of units: 390
Number of active listings for rent: 0
Number of active listings for sale: 28
Building inventory for sale: 7%
Number of sales over the last 12 months: 20
Number of sales over the last 6 months: 9
Number of sales over the last 3 months: 5

Reach Brickell City Centre Address: 68 SE 6th St, Miami, FL 33131,

Phone: +1 305-363-2708

http://www.brickellcitycentre.com/residences/reach