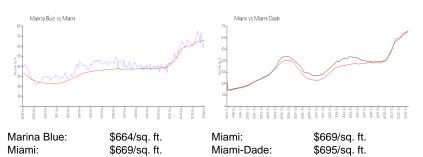

#### **Market Information**

#### **Inventory for Sale**

| Marina Blue | 2% |
|-------------|----|
| Miami       | 4% |
| Miami-Dade  | 3% |

# Avg. Time to Close Over Last 12 Months

| Marina Blue | 91 days |
|-------------|---------|
| Miami       | 84 days |
| Miami-Dade  | 81 days |