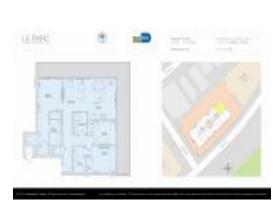

# Unit 1210 - Le Parc at Brickell

1210 - 1600 SW 1 Ave, Miami, FL, Miami-Dade 33129

### **Unit Information**

| MLS Number:<br>Status:<br>Size:<br>Bedrooms: | A11569844<br>Pending<br>1,203 Sq ft.<br>3   |
|----------------------------------------------|---------------------------------------------|
| Full Bathrooms:                              | 3                                           |
| Half Bathrooms:                              |                                             |
| Parking Spaces:                              | 1 Space,Assigned Parking,Covered<br>Parking |
| View:                                        | Other View                                  |
| Rental Price:                                | \$4,800                                     |
| List PPSF:                                   | \$4                                         |
| Valuated Price:                              | \$861,000                                   |
| Valuated PPSF:                               | \$716                                       |