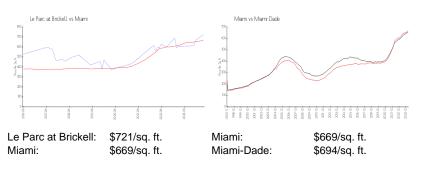

# **Market Information**

### **Inventory for Sale**

| Le Parc at Brickell | 23% |
|---------------------|-----|
| Miami               | 4%  |
| Miami-Dade          | 3%  |

#### Avg. Time to Close Over Last 12 Months

| Le Parc at Brickell | 47 days |
|---------------------|---------|
| Miami               | 84 days |
| Miami-Dade          | 81 days |