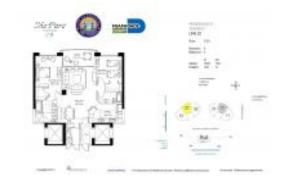

#### **Unit Information**

 MLS Number:
 A11569852

 Status:
 Active

 Size:
 1,425 Sq ft.

Bedrooms: 2
Full Bathrooms: 2
Half Bathrooms:

 Parking Spaces:
 2 Spaces

 View:
 Ocean View

 Rental Price:
 \$5,500

 List PPSF:
 \$4

 Valuated Price:
 \$606,000

 Valuated PPSF:
 \$425

The above valuated price is a baseline figure that does not take into account any specific renovation, upgrade, split, merge, or deterioration of the unit.