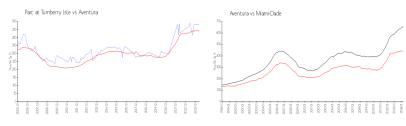

#### **Market Information**

Parc at Turnberry \$481/sq. ft. Aventura: \$437/sq. ft. Isle:

Aventura: \$437/sq. ft. Miami-Dade: \$694/sq. ft.