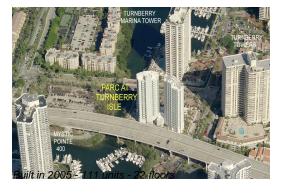

# Unit 922 - Parc at Turnberry Isle

922 - 19400 Turnberry Wy, Aventura, FL, Miami-Dade 33180

# **Building Information**

Number of units: 111
Number of active listings for rent: 4
Number of active listings for sale: 6
Building inventory for sale: 5%
Number of sales over the last 12 months: 6
Number of sales over the last 6 months: 0
Number of sales over the last 3 months: 0