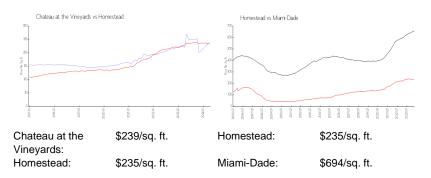

# **Unit Information**

| MLS Number:                                                             | A11569865                                |
|-------------------------------------------------------------------------|------------------------------------------|
| Status:                                                                 | Active                                   |
| Size:                                                                   | 1,650 Sq ft.                             |
| Bedrooms:                                                               | 3                                        |
| Full Bathrooms:                                                         | 2                                        |
| Half Bathrooms:                                                         | 1                                        |
| Parking Spaces:                                                         | 2 Or More Spaces,Guest Parking           |
| View:<br>List Price:<br>List PPSF:<br>Valuated Price:<br>Valuated PPSF: | \$405,000<br>\$245<br>\$394,000<br>\$239 |

# **Inventory for Sale**

Chateau at the Vineyards

| Homestead  | 2% |
|------------|----|
| Miami-Dade | 3% |