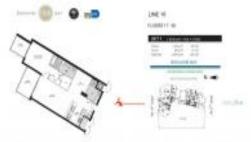

#### **Unit Information**

MLS Number: Status: Size: Bedrooms: Full Bathrooms: Half Bathrooms: Parking Spaces: View:

View: Rental Price: List PPSF: Valuated Price: Valuated PPSF: A11569885 Active 1,031 Sq ft. 2 2

1 Space,Additional Spaces Available,Assigned Parking,Valet Parking Bay,Intracoastal View,Direct Ocean \$4,950 \$5 \$782,000 \$758

The above valuated price is a baseline figure that does not take into account any specific renovation, upgrade, split, merge, or deterioration of the unit.