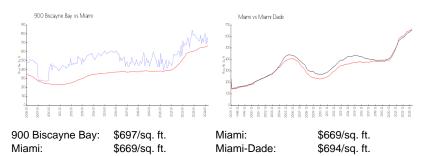

#### **Inventory for Sale**

| 900 Biscayne Bay | 5% |
|------------------|----|
| Miami            | 4% |
| Miami-Dade       | 3% |

# Avg. Time to Close Over Last 12 Months

| 900 Biscayne Bay | 95 days |
|------------------|---------|
| Miami            | 84 days |
| Miami-Dade       | 81 days |

Acres in an and a second secon