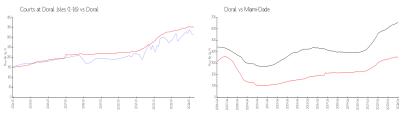

## **Market Information**

Courts at Doral Isles \$315/sq. ft.

Doral:

\$349/sq. ft.

(1-16): Doral:

\$349/sq. ft.

Miami-Dade: \$695/sq. ft.