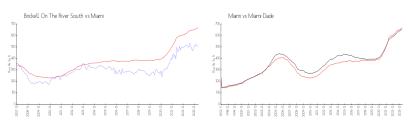

### **Market Information**

Brickell On The River\$508/sq. ft.

Miami:

\$669/sq. ft.

South: Miami:

\$669/sq. ft.

Miami-Dade:

\$694/sq. ft.