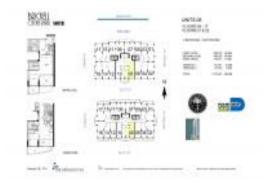

# Unit 808 - Brickell On The River South

808 - 41 SE 5 St, Miami, FL, Miami-Dade 33131

#### **Unit Information**

 MLS Number:
 A11569915

 Status:
 Active

 Size:
 1,402 Sq ft.

Bedrooms: 2 Full Bathrooms: 2

Half Bathrooms:

Parking Spaces: 2 Spaces, Guest Parking, Valet Parking

View: Other View, River