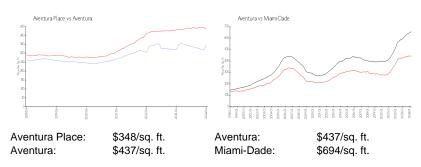

## **Inventory for Sale**

Aventura Place 1% Aventura 5% Miami-Dade 3%

### Avg. Time to Close Over Last 12 Months

Aventura Place 51 days Aventura 89 days Miami-Dade 81 days