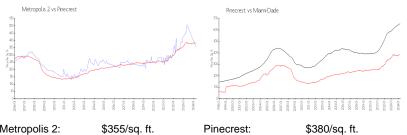

## **Market Information**

| Metropolis 2: | \$355/sq. ft. | Pinecrest:  | \$380/sq. ft. |
|---------------|---------------|-------------|---------------|
| Pinecrest:    | \$380/sq. ft. | Miami-Dade: | \$694/sq. ft. |